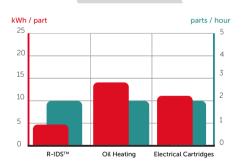

# COMPARISONS

#### Between

R-IDS<sup>™</sup> / Oil Heating / Electrical Cartridges

# kWh / part parts / hour 25 20 15 10 R-IDS™ Oil Heating Electrical Cartridges

Resulting cycle time

#### Lowest energy consumption

Same cycle time

CONTACT

+33 479 26 27 07 hello@roctool.com

www.roctool.com