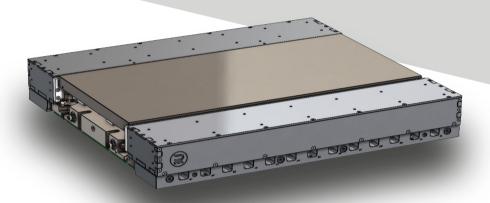

# HEATED PLATENS WITH A ROCTOOL TOUCH

Using Roctool's patent portfolio we designed versatile heat & cool platens

## Roctool now offers:

- ▲ A Dynamic temperature management thanks to induction heating
- **■** Savings in energy consumption, cycle time
- **▲** Supporting clients from initial development steps to final manufacturing
- **\** Quick development
- **\** Long term investment
- Nolding inserts are compatible with steel, aluminium and nikel alloy